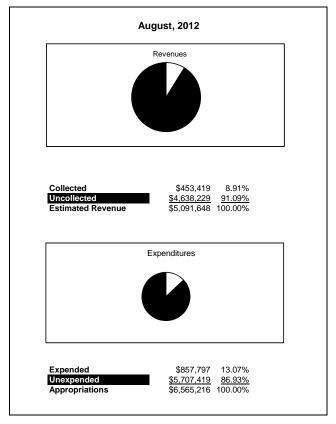

|                                                           |         | Internal Service Fund |                |               |                |               |                     |                     |  |  |  |  |
|-----------------------------------------------------------|---------|-----------------------|----------------|---------------|----------------|---------------|---------------------|---------------------|--|--|--|--|
| The School District of Sarasota County, FL                |         |                       |                |               |                |               |                     |                     |  |  |  |  |
| Revenue & Expenditures - Budget And Actual                | Account | Budgeted              | Amounts        | Actual        | Percentage of  | Prior YTD     | Difference          | %                   |  |  |  |  |
| 8 /                                                       | Number  | Original              | Current        | Amounts       | Current Budget | Actual        | Increase/(Decrease) | Increase/(Decrease) |  |  |  |  |
| REVENUES                                                  |         |                       |                |               |                |               |                     |                     |  |  |  |  |
| Federal Direct                                            | 3100    |                       |                |               |                |               |                     |                     |  |  |  |  |
| Federal Through State                                     | 3200    |                       |                |               |                |               |                     |                     |  |  |  |  |
| State Sources                                             | 3300    |                       |                |               |                |               |                     |                     |  |  |  |  |
| Local Sources                                             | 3400    | 5,091,648.00          | 5,091,648.00   | 453,418.65    | 8.91%          | 473,524.37    | (20,105.72)         | -4.25%              |  |  |  |  |
| Total Revenues                                            |         | 5,091,648.00          | 5,091,648.00   | 453,418.65    | 8.91%          | 473,524.37    | (20,105.72)         | -4.25%              |  |  |  |  |
| EXPENDITURES                                              |         |                       |                |               |                |               |                     |                     |  |  |  |  |
| Current:                                                  |         |                       |                |               |                |               |                     |                     |  |  |  |  |
| Instruction                                               | 5000    |                       |                |               |                |               |                     |                     |  |  |  |  |
| Pupil Personnel Services                                  | 6100    |                       |                |               |                |               |                     |                     |  |  |  |  |
| Instructional Media Services                              | 6200    |                       |                |               |                |               |                     |                     |  |  |  |  |
| Instruction and Curriculum Development Services           | 6300    |                       |                |               |                |               |                     | <u> </u>            |  |  |  |  |
| Instructional Staff Training Services                     | 6400    |                       |                |               |                |               |                     |                     |  |  |  |  |
| Instruction Related Technolgy                             | 6500    |                       |                |               |                |               |                     |                     |  |  |  |  |
| Board                                                     | 7100    |                       |                |               |                |               |                     |                     |  |  |  |  |
| General Administration                                    | 7200    |                       |                |               |                |               |                     |                     |  |  |  |  |
| School Administration                                     | 7300    |                       |                |               |                |               |                     |                     |  |  |  |  |
| Facilities Acquisition and Construction                   | 7410    |                       |                |               |                |               |                     |                     |  |  |  |  |
| Fiscal Services                                           | 7500    |                       |                |               |                |               |                     |                     |  |  |  |  |
| Food Services                                             | 7600    |                       |                |               |                |               |                     |                     |  |  |  |  |
| Central Services                                          | 7700    | 6,565,216.00          | 6,565,216.00   | 857,797.23    | 13.07%         | 958,997.57    | (101,200.34)        | -10.55%             |  |  |  |  |
| Pupil Transportation Services                             | 7800    |                       |                |               |                |               |                     |                     |  |  |  |  |
| Operation of Plant                                        | 7900    |                       |                |               |                |               |                     |                     |  |  |  |  |
| Maintenance of Plant                                      | 8100    |                       |                |               |                |               |                     |                     |  |  |  |  |
| Administrative Tech Services                              | 8200    |                       |                |               |                |               |                     |                     |  |  |  |  |
| Community Services                                        | 9100    |                       |                |               |                |               |                     |                     |  |  |  |  |
| Debt Service                                              | 9200    |                       |                |               |                |               |                     |                     |  |  |  |  |
| Total Expenditures                                        |         | 6,565,216.00          | 6,565,216.00   | 857,797.23    | 13.07%         | 958,997.57    | (101,200.34)        | -10.55%             |  |  |  |  |
| Excess (Deficiency) of Revenues Over (Under) Expenditures | S       | (1,473,568.00)        | (1,473,568.00) | (404,378.58)  | 27.44%         | (485,473.20)  | 81,094.62           | -16.70%             |  |  |  |  |
| OTHER FINANCING SOURCES (USES)                            |         |                       |                |               |                |               |                     |                     |  |  |  |  |
| Transfers In                                              | 3600    | 550,279.00            | 550,279.00     | 0.00          | 0.00%          | 0.00          | 0.00                | 100.00%             |  |  |  |  |
| Transfers Out                                             | 9700    |                       |                |               |                |               |                     |                     |  |  |  |  |
| Total Other Financing Sources (Uses)                      |         | 550,279.00            | 550,279.00     | 0.00          | 0.00%          | 0.00          | 0.00                |                     |  |  |  |  |
| Change in Net Assets                                      |         | (923,289.00)          | (923,289.00)   | (404,378.58)  | 43.80%         | (485,473.20)  | 81,094.62           | -16.70%             |  |  |  |  |
| Net Assets, Prior Year                                    | 2800    | 12,568,963.00         | 12,568,963.00  | 12,568,963.24 | 100.00%        | 14,179,790.46 | (1,610,827.22)      | -11.36%             |  |  |  |  |
| Adjustment to Net Assets                                  | 2891    |                       |                |               |                |               |                     |                     |  |  |  |  |
| Net Assets, Current Year                                  | 2700    | 11,645,674.00         | 11,645,674.00  | 12,164,584.66 | 104.46%        | 13,694,317.26 | (1,529,732.60)      | -11.17%             |  |  |  |  |