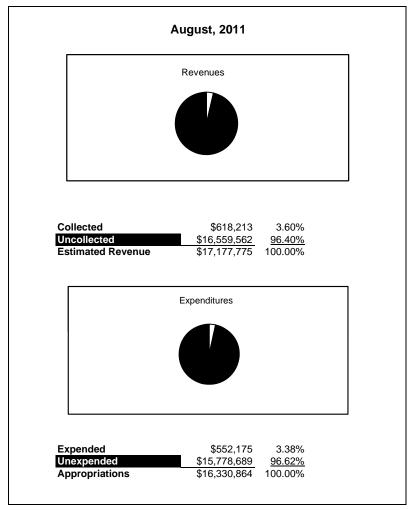

|                                                           |         |               |               |              | Food Se        | ervice       |                     |                     |
|-----------------------------------------------------------|---------|---------------|---------------|--------------|----------------|--------------|---------------------|---------------------|
| The School District of Sarasota County, FL                |         |               |               |              |                |              |                     |                     |
| Revenue & Expenditures - Budget And Actual                | Account | Budgeted      |               | Actual       | Percentage of  | Prior YTD    | Difference          | %                   |
| August 31, 2012                                           | Number  | Original      | Current       | Amounts      | Current Budget | Actual       | Increase/(Decrease) | Increase/(Decrease) |
| REVENUES                                                  |         |               |               |              |                |              |                     |                     |
| Federal Direct                                            | 3100    |               |               |              |                |              |                     |                     |
| Federal Through State                                     | 3200    | 10,899,708.00 | 10,899,708.00 |              | 0.00%          |              | 0.00                |                     |
| State Sources                                             | 3300    | 176,587.00    | 176,587.00    |              | 0.00%          |              | 0.00                |                     |
| Local Sources                                             | 3400    | 5,541,626.00  | 5,541,626.00  | 628,384.41   | 11.34%         | 618,212.60   | 10,171.81           | 1.65%               |
| Total Revenues                                            |         | 16,617,921.00 | 16,617,921.00 | 628,384.41   | 3.78%          | 618,212.60   | 10,171.81           | 1.65%               |
| EXPENDITURES                                              |         |               |               |              |                |              |                     |                     |
| Current:                                                  |         |               |               |              |                |              |                     |                     |
| Instruction                                               | 5000    |               |               |              |                |              |                     |                     |
| Pupil Personnel Services                                  | 6100    |               |               |              |                |              |                     |                     |
| Instructional Media Services                              | 6200    |               |               |              |                |              |                     |                     |
| Instruction and Curriculum Development Services           | 6300    |               |               |              |                |              |                     |                     |
| Instructional Staff Training Services                     | 6400    |               |               |              |                |              |                     |                     |
| Instruction Related Technolgy                             | 6500    |               |               |              |                |              |                     |                     |
| Board                                                     | 7100    |               |               |              |                |              |                     |                     |
| General Administration                                    | 7200    |               |               |              |                |              |                     |                     |
| School Administration                                     | 7300    |               |               |              |                |              |                     |                     |
| Facilities Acquisition and Construction                   | 7410    |               |               |              |                |              |                     |                     |
| Fiscal Services                                           | 7500    |               |               |              |                |              |                     |                     |
| Food Services                                             | 7600    | 16,316,613.00 | 16,316,613.00 | 901,238.92   | 5.52%          | 552,175.17   | 349,063.75          | 63.22%              |
| Central Services                                          | 7700    |               |               |              |                |              |                     |                     |
| Pupil Transportation Services                             | 7800    |               |               |              |                |              |                     |                     |
| Operation of Plant                                        | 7900    |               |               |              |                |              |                     |                     |
| Maintenance of Plant                                      | 8100    |               |               |              |                |              |                     |                     |
| Administrative Tech Services                              | 8200    |               |               |              |                |              |                     |                     |
| Community Services                                        | 9100    |               |               |              |                |              |                     |                     |
| Debt Service                                              | 9200    |               |               |              |                |              |                     |                     |
| Total Expenditures                                        |         | 16,316,613.00 | 16,316,613.00 | 901,238.92   | 5.52%          | 552,175.17   | 349,063.75          | 63.22%              |
| Excess (Deficiency) of Revenues Over (Under) Expenditures | 3       | 301,308.00    | 301,308.00    | (272,854.51) | -90.56%        | 66,037.43    | (338,891.94)        | -513.18%            |
| OTHER FINANCING SOURCES (USES)                            |         |               |               |              |                |              |                     |                     |
| Transfers In                                              | 3600    |               |               |              |                |              | 0.00                |                     |
| Transfers Out                                             | 9700    |               |               |              |                |              | 0.00                |                     |
| Total Other Financing Sources (Uses)                      |         | 0.00          | 0.00          | 0.00         |                | 0.00         | 0.00                |                     |
| Net Change in Fund Balances                               |         | 301,308.00    | 301,308.00    | (272,854.51) | -90.56%        | 66,037.43    | (338,891.94)        | -513.18%            |
| Fund Balances, Prior Year                                 | 2800    | 3,053,185.00  | 3,053,185.00  | 3,053,184.59 | 100.00%        | 1,744,809.23 | 1,308,375.36        | 74.99%              |
| Adjustment to Fund Balances                               | 2891    |               |               |              |                |              |                     |                     |
| Fund Balances, Current Year                               | 2700    | 3,354,493.00  | 3,354,493.00  | 2,780,330.08 | 82.88%         | 1,810,846.66 | 969,483.42          | 53.54%              |