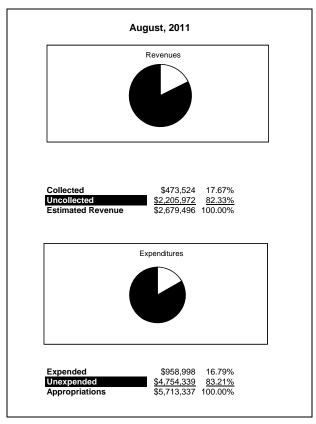

|                                                           |         | Internal Service Fund |                |               |                |               |                     |                     |  |  |  |  |
|-----------------------------------------------------------|---------|-----------------------|----------------|---------------|----------------|---------------|---------------------|---------------------|--|--|--|--|
| The School District of Sarasota County, FL                |         |                       |                |               |                |               |                     |                     |  |  |  |  |
| Revenue & Expenditures - Budget And Actual                | Account | Budgeted              | Amounts        | Actual        | Percentage of  | Prior YTD     | Difference          | %                   |  |  |  |  |
| 8 /                                                       | Number  | Original              | Current        | Amounts       | Current Budget | Actual        | Increase/(Decrease) | Increase/(Decrease) |  |  |  |  |
| REVENUES                                                  |         |                       |                |               |                |               |                     |                     |  |  |  |  |
| Federal Direct                                            | 3100    |                       |                |               |                |               |                     |                     |  |  |  |  |
| Federal Through State                                     | 3200    |                       |                |               |                |               |                     |                     |  |  |  |  |
| State Sources                                             | 3300    |                       |                |               |                |               |                     |                     |  |  |  |  |
| Local Sources                                             | 3400    | 5,091,648.00          | 5,091,648.00   | 453,418.65    | 8.91%          | 473,524.37    | (20,105.72)         | -4.25%              |  |  |  |  |
| Total Revenues                                            |         | 5,091,648.00          | 5,091,648.00   | 453,418.65    | 8.91%          | 473,524.37    | (20,105.72)         | -4.25%              |  |  |  |  |
| EXPENDITURES                                              |         |                       |                |               |                |               |                     |                     |  |  |  |  |
| Current:                                                  |         |                       |                |               |                |               |                     |                     |  |  |  |  |
| Instruction                                               | 5000    |                       |                |               |                |               |                     |                     |  |  |  |  |
| Pupil Personnel Services                                  | 6100    |                       |                |               |                |               |                     |                     |  |  |  |  |
| Instructional Media Services                              | 6200    |                       |                |               |                |               |                     |                     |  |  |  |  |
| Instruction and Curriculum Development Services           | 6300    |                       |                |               |                |               |                     | <u> </u>            |  |  |  |  |
| Instructional Staff Training Services                     | 6400    |                       |                |               |                |               |                     |                     |  |  |  |  |
| Instruction Related Technolgy                             | 6500    |                       |                |               |                |               |                     |                     |  |  |  |  |
| Board                                                     | 7100    |                       |                |               |                |               |                     |                     |  |  |  |  |
| General Administration                                    | 7200    |                       |                |               |                |               |                     |                     |  |  |  |  |
| School Administration                                     | 7300    |                       |                |               |                |               |                     |                     |  |  |  |  |
| Facilities Acquisition and Construction                   | 7410    |                       |                |               |                |               |                     |                     |  |  |  |  |
| Fiscal Services                                           | 7500    |                       |                |               |                |               |                     |                     |  |  |  |  |
| Food Services                                             | 7600    |                       |                |               |                |               |                     |                     |  |  |  |  |
| Central Services                                          | 7700    | 6,565,216.00          | 6,565,216.00   | 857,797.23    | 13.07%         | 958,997.57    | (101,200.34)        | -10.55%             |  |  |  |  |
| Pupil Transportation Services                             | 7800    |                       |                |               |                |               |                     |                     |  |  |  |  |
| Operation of Plant                                        | 7900    |                       |                |               |                |               |                     |                     |  |  |  |  |
| Maintenance of Plant                                      | 8100    |                       |                |               |                |               |                     |                     |  |  |  |  |
| Administrative Tech Services                              | 8200    |                       |                |               |                |               |                     |                     |  |  |  |  |
| Community Services                                        | 9100    |                       |                |               |                |               |                     |                     |  |  |  |  |
| Debt Service                                              | 9200    |                       |                |               |                |               |                     |                     |  |  |  |  |
| Total Expenditures                                        |         | 6,565,216.00          | 6,565,216.00   | 857,797.23    | 13.07%         | 958,997.57    | (101,200.34)        | -10.55%             |  |  |  |  |
| Excess (Deficiency) of Revenues Over (Under) Expenditures | S       | (1,473,568.00)        | (1,473,568.00) | (404,378.58)  | 27.44%         | (485,473.20)  | 81,094.62           | -16.70%             |  |  |  |  |
| OTHER FINANCING SOURCES (USES)                            |         |                       |                |               |                |               |                     |                     |  |  |  |  |
| Transfers In                                              | 3600    | 550,279.00            | 550,279.00     | 0.00          | 0.00%          | 0.00          | 0.00                | 100.00%             |  |  |  |  |
| Transfers Out                                             | 9700    |                       |                |               |                |               |                     |                     |  |  |  |  |
| Total Other Financing Sources (Uses)                      |         | 550,279.00            | 550,279.00     | 0.00          | 0.00%          | 0.00          | 0.00                |                     |  |  |  |  |
| Change in Net Assets                                      |         | (923,289.00)          | (923,289.00)   | (404,378.58)  | 43.80%         | (485,473.20)  | 81,094.62           | -16.70%             |  |  |  |  |
| Net Assets, Prior Year                                    | 2800    | 12,568,963.00         | 12,568,963.00  | 12,568,963.24 | 100.00%        | 14,179,790.46 | (1,610,827.22)      | -11.36%             |  |  |  |  |
| Adjustment to Net Assets                                  | 2891    |                       |                |               |                |               |                     |                     |  |  |  |  |
| Net Assets, Current Year                                  | 2700    | 11,645,674.00         | 11,645,674.00  | 12,164,584.66 | 104.46%        | 13,694,317.26 | (1,529,732.60)      | -11.17%             |  |  |  |  |