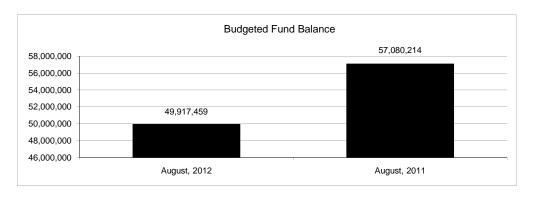

|                                                           |         |                 |                 |                 | General        | Fund            |                     |                     |
|-----------------------------------------------------------|---------|-----------------|-----------------|-----------------|----------------|-----------------|---------------------|---------------------|
| The School District of Sarasota County, FL                |         |                 |                 |                 |                |                 |                     |                     |
| Revenue & Expenditures - Budget And Actual                | Account | Budgeted        | Amounts         | Actual          | Percentage of  | Prior YTD       | Difference          | %                   |
| August 31, 2012                                           | Number  | Original        | Current         | Amounts         | Current Budget | Actual          | Increase/(Decrease) | Increase/(Decrease) |
| REVENUES                                                  |         |                 |                 |                 |                |                 |                     |                     |
| Federal Direct                                            | 3100    | 2,696,344.00    | 2,696,344.00    | 21,573.59       | 0.80%          | 24,177.00       | (2,603.41)          | -10.77%             |
| Federal Through State                                     | 3200    | 0.00            | 0.00            | 112,134.12      |                | 0.00            | 112,134.12          |                     |
| State Sources                                             | 3300    | 76,326,878.00   | 76,326,878.00   | 12,886,364.21   | 16.88%         | 12,665,853.74   | 220,510.47          | 1.74%               |
| Local Sources                                             | 3400    | 262,136,196.00  | 262,136,196.00  | 1,335,572.93    | 0.51%          | 1,048,850.52    | 286,722.41          | 27.34%              |
| Total Revenues                                            |         | 341,159,418.00  | 341,159,418.00  | 14,355,644.85   | 4.21%          | 13,738,881.26   | 616,763.59          | 4.49%               |
| EXPENDITURES                                              |         |                 |                 |                 |                |                 |                     |                     |
| Current:                                                  |         |                 |                 |                 |                |                 |                     |                     |
| Instruction                                               | 5000    | 245,348,243.00  | 245,348,243.00  | 17,569,380.72   | 7.16%          | 20,919,097.60   | (3,349,716.88)      | -16.01%             |
| Pupil Personnel Services                                  | 6100    | 21,271,127.00   | 21,271,127.00   | 1,639,013.77    | 7.71%          | 1,691,238.30    | (52,224.53)         | -3.09%              |
| Instructional Media Services                              | 6200    | 5,153,261.00    | 5,153,261.00    | 558,775.51      | 10.84%         | 275,423.16      | 283,352.35          | 102.88%             |
| Instruction and Curriculum Development Services           | 6300    | 2,420,868.00    | 2,420,868.00    | 286,291.41      | 11.83%         | 250,530.32      | 35,761.09           | 14.27%              |
| Instructional Staff Training Services                     | 6400    | 1,414,041.00    | 1,414,041.00    | 77,417.83       | 5.47%          | 96,108.56       | (18,690.73)         | -19.45%             |
| Instruction Related Technolgy                             | 6500    | 2,454,490.00    | 2,454,490.00    | 356,892.48      | 14.54%         | 343,975.15      | 12,917.33           | 3.76%               |
| Board                                                     | 7100    | 979,175.00      | 979,175.00      | 71,956.78       | 7.35%          | 76,232.11       | (4,275.33)          | -5.61%              |
| General Administration                                    | 7200    | 1,522,246.00    | 1,522,246.00    | 237,549.18      | 15.61%         | 206,937.08      | 30,612.10           | 14.79%              |
| School Administration                                     | 7300    | 16,537,734.00   | 16,537,734.00   | 2,236,098.75    | 13.52%         | 2,318,842.74    | (82,743.99)         | -3.57%              |
| Facilities Acquisition and Construction                   | 7410    | 0.00            | 0.00            | 14,105.28       |                | 0.00            | 14,105.28           |                     |
| Fiscal Services                                           | 7500    | 1,943,736.00    | 1,943,736.00    | 304,523.91      | 15.67%         | 305,055.27      | (531.36)            | -0.17%              |
| Food Services                                             | 7600    | 29,926.00       | 29,926.00       | 31,421.63       | 105.00%        | 0.00            | 31,421.63           | 100.00%             |
| Central Services                                          | 7700    | 5,529,486.00    | 5,529,486.00    | 850,943.72      | 15.39%         | 816,199.63      | 34,744.09           | 4.26%               |
| Pupil Transportation Services                             | 7800    | 16,926,047.00   | 16,926,047.00   | 1,384,720.02    | 8.18%          | 1,238,609.71    | 146,110.31          | 11.80%              |
| Operation of Plant                                        | 7900    | 33,651,747.00   | 33,651,747.00   | 4,550,524.11    | 13.52%         | 4,338,610.61    | 211,913.50          | 4.88%               |
| Maintenance of Plant                                      | 8100    | 15,530,937.00   | 15,530,937.00   | 2,728,523.54    | 17.57%         | 2,618,748.52    | 109,775.02          | 4.19%               |
| Administrative Tech Services                              | 8200    | 2,573,338.00    | 2,573,338.00    | 579,889.12      | 22.53%         | 636,581.27      | (56,692.15)         | -8.91%              |
| Community Services                                        | 9100    | 1,540,414.00    | 1,540,414.00    | 73,477.64       | 4.77%          | 72,495.36       | 982.28              | 1.35%               |
| Debt Service                                              | 9200    |                 |                 |                 |                |                 |                     |                     |
| Total Expenditures                                        |         | 374,826,816.00  | 374,826,816.00  | 33,551,505.40   | 8.95%          | 36,204,685.39   | (2,653,179.99)      | -7.33%              |
| Excess (Deficiency) of Revenues Over (Under) Expenditures | 3       | (33,667,398.00) | (33,667,398.00) | (19,195,860.55) | 57.02%         | (22,465,804.13) | 3,269,943.58        | -14.56%             |
| OTHER FINANCING SOURCES (USES)                            |         |                 |                 |                 |                |                 |                     |                     |
| Other Financing Sources                                   | 3700    | 0.00            | 0.00            | 0.00            |                | 1,071.23        | (1,071.23)          | -100.00%            |
| Transfers In                                              | 3600    | 20,135,818.00   | 20,135,818.00   | 311,176.00      | 1.55%          | 439,050.00      | (127,874.00)        | -29.13%             |
| Transfers Out                                             | 9700    | (550,279.00)    | (550,279.00)    | 0.00            | 0.00%          | 0.00            | 0.00                |                     |
| <b>Total Other Financing Sources (Uses)</b>               |         | 19,585,539.00   | 19,585,539.00   | 311,176.00      | 1.59%          | 440,121.23      | (128,945.23)        | -29.30%             |
| Net Change in Fund Balances                               |         | (14,081,859.00) | (14,081,859.00) | (18,884,684.55) | 134.11%        | (22,025,682.90) | 3,140,998.35        | -14.26%             |
| Fund Balances, Prior Year                                 | 2800    | 63,999,318.00   | 63,999,318.00   | 63,999,318.00   | 100.00%        | 64,819,785.00   | (820,467.00)        | -1.27%              |
| Adjustment to Fund Balances                               | 2891    |                 | 0.00            |                 |                |                 |                     |                     |
| Fund Balances, Current Year                               | 2700    | 49,917,459.00   | 49,917,459.00   | 45,114,633.45   | 90.38%         | 42,794,102.10   | 2,320,531.35        | 5.42%               |