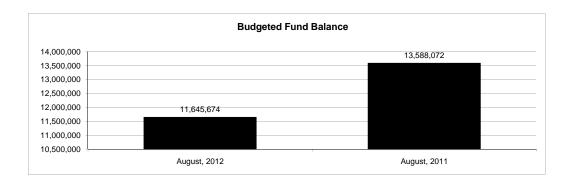

|                                                           |         | Internal Service Fund |                |               |                |               |                     |                     |  |  |  |  |
|-----------------------------------------------------------|---------|-----------------------|----------------|---------------|----------------|---------------|---------------------|---------------------|--|--|--|--|
| The School District of Sarasota County, FL                |         |                       |                |               |                |               |                     |                     |  |  |  |  |
| Revenue & Expenditures - Budget And Actual                | Account | Budgeted              | Amounts        | Actual        | Percentage of  | Prior YTD     | Difference          | %                   |  |  |  |  |
| 8 /                                                       | Number  | Original              | Current        | Amounts       | Current Budget | Actual        | Increase/(Decrease) | Increase/(Decrease) |  |  |  |  |
| REVENUES                                                  |         |                       |                |               |                |               |                     |                     |  |  |  |  |
| Federal Direct                                            | 3100    |                       |                |               |                |               |                     |                     |  |  |  |  |
| Federal Through State                                     | 3200    |                       |                |               |                |               |                     |                     |  |  |  |  |
| State Sources                                             | 3300    |                       |                |               |                |               |                     |                     |  |  |  |  |
| Local Sources                                             | 3400    | 5,091,648.00          | 5,091,648.00   | 453,418.65    | 8.91%          | 473,524.37    | (20,105.72)         | -4.25%              |  |  |  |  |
| Total Revenues                                            |         | 5,091,648.00          | 5,091,648.00   | 453,418.65    | 8.91%          | 473,524.37    | (20,105.72)         | -4.25%              |  |  |  |  |
| EXPENDITURES                                              |         |                       |                |               |                |               |                     |                     |  |  |  |  |
| Current:                                                  |         |                       |                |               |                |               |                     |                     |  |  |  |  |
| Instruction                                               | 5000    |                       |                |               |                |               |                     |                     |  |  |  |  |
| Pupil Personnel Services                                  | 6100    |                       |                |               |                |               |                     |                     |  |  |  |  |
| Instructional Media Services                              | 6200    |                       |                |               |                |               |                     |                     |  |  |  |  |
| Instruction and Curriculum Development Services           | 6300    |                       |                |               |                |               |                     | <u> </u>            |  |  |  |  |
| Instructional Staff Training Services                     | 6400    |                       |                |               |                |               |                     |                     |  |  |  |  |
| Instruction Related Technolgy                             | 6500    |                       |                |               |                |               |                     |                     |  |  |  |  |
| Board                                                     | 7100    |                       |                |               |                |               |                     |                     |  |  |  |  |
| General Administration                                    | 7200    |                       |                |               |                |               |                     |                     |  |  |  |  |
| School Administration                                     | 7300    |                       |                |               |                |               |                     |                     |  |  |  |  |
| Facilities Acquisition and Construction                   | 7410    |                       |                |               |                |               |                     |                     |  |  |  |  |
| Fiscal Services                                           | 7500    |                       |                |               |                |               |                     |                     |  |  |  |  |
| Food Services                                             | 7600    |                       |                |               |                |               |                     |                     |  |  |  |  |
| Central Services                                          | 7700    | 6,565,216.00          | 6,565,216.00   | 857,797.23    | 13.07%         | 958,997.57    | (101,200.34)        | -10.55%             |  |  |  |  |
| Pupil Transportation Services                             | 7800    |                       |                |               |                |               |                     |                     |  |  |  |  |
| Operation of Plant                                        | 7900    |                       |                |               |                |               |                     |                     |  |  |  |  |
| Maintenance of Plant                                      | 8100    |                       |                |               |                |               |                     |                     |  |  |  |  |
| Administrative Tech Services                              | 8200    |                       |                |               |                |               |                     |                     |  |  |  |  |
| Community Services                                        | 9100    |                       |                |               |                |               |                     |                     |  |  |  |  |
| Debt Service                                              | 9200    |                       |                |               |                |               |                     |                     |  |  |  |  |
| Total Expenditures                                        |         | 6,565,216.00          | 6,565,216.00   | 857,797.23    | 13.07%         | 958,997.57    | (101,200.34)        | -10.55%             |  |  |  |  |
| Excess (Deficiency) of Revenues Over (Under) Expenditures | S       | (1,473,568.00)        | (1,473,568.00) | (404,378.58)  | 27.44%         | (485,473.20)  | 81,094.62           | -16.70%             |  |  |  |  |
| OTHER FINANCING SOURCES (USES)                            |         |                       |                |               |                |               |                     |                     |  |  |  |  |
| Transfers In                                              | 3600    | 550,279.00            | 550,279.00     | 0.00          | 0.00%          | 0.00          | 0.00                | 100.00%             |  |  |  |  |
| Transfers Out                                             | 9700    |                       |                |               |                |               |                     |                     |  |  |  |  |
| Total Other Financing Sources (Uses)                      |         | 550,279.00            | 550,279.00     | 0.00          | 0.00%          | 0.00          | 0.00                |                     |  |  |  |  |
| Change in Net Assets                                      |         | (923,289.00)          | (923,289.00)   | (404,378.58)  | 43.80%         | (485,473.20)  | 81,094.62           | -16.70%             |  |  |  |  |
| Net Assets, Prior Year                                    | 2800    | 12,568,963.00         | 12,568,963.00  | 12,568,963.24 | 100.00%        | 14,179,790.46 | (1,610,827.22)      | -11.36%             |  |  |  |  |
| Adjustment to Net Assets                                  | 2891    |                       |                |               |                |               |                     |                     |  |  |  |  |
| Net Assets, Current Year                                  | 2700    | 11,645,674.00         | 11,645,674.00  | 12,164,584.66 | 104.46%        | 13,694,317.26 | (1,529,732.60)      | -11.17%             |  |  |  |  |