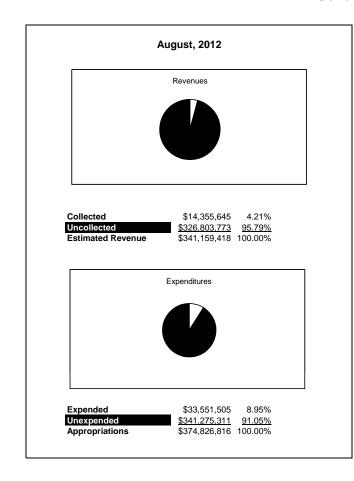

|                                                           |         |                 |                 |                 | General        | Fund            |                     |                     |
|-----------------------------------------------------------|---------|-----------------|-----------------|-----------------|----------------|-----------------|---------------------|---------------------|
| The School District of Sarasota County, FL                |         |                 |                 |                 |                |                 |                     |                     |
| Revenue & Expenditures - Budget And Actual                | Account | Budgeted        | Amounts         | Actual          | Percentage of  | Prior YTD       | Difference          | %                   |
| August 31, 2012                                           | Number  | Original        | Current         | Amounts         | Current Budget | Actual          | Increase/(Decrease) | Increase/(Decrease) |
| REVENUES                                                  |         |                 |                 |                 |                |                 |                     |                     |
| Federal Direct                                            | 3100    | 2,696,344.00    | 2,696,344.00    | 21,573.59       | 0.80%          | 24,177.00       | (2,603.41)          | -10.77%             |
| Federal Through State                                     | 3200    | 0.00            | 0.00            | 112,134.12      |                | 0.00            | 112,134.12          |                     |
| State Sources                                             | 3300    | 76,326,878.00   | 76,326,878.00   | 12,886,364.21   | 16.88%         | 12,665,853.74   | 220,510.47          | 1.74%               |
| Local Sources                                             | 3400    | 262,136,196.00  | 262,136,196.00  | 1,335,572.93    | 0.51%          | 1,048,850.52    | 286,722.41          | 27.34%              |
| Total Revenues                                            |         | 341,159,418.00  | 341,159,418.00  | 14,355,644.85   | 4.21%          | 13,738,881.26   | 616,763.59          | 4.49%               |
| EXPENDITURES                                              |         |                 |                 |                 |                |                 |                     |                     |
| Current:                                                  |         |                 |                 |                 |                |                 |                     |                     |
| Instruction                                               | 5000    | 245,348,243.00  | 245,348,243.00  | 17,569,380.72   | 7.16%          | 20,919,097.60   | (3,349,716.88)      | -16.01%             |
| Pupil Personnel Services                                  | 6100    | 21,271,127.00   | 21,271,127.00   | 1,639,013.77    | 7.71%          | 1,691,238.30    | (52,224.53)         | -3.09%              |
| Instructional Media Services                              | 6200    | 5,153,261.00    | 5,153,261.00    | 558,775.51      | 10.84%         | 275,423.16      | 283,352.35          | 102.88%             |
| Instruction and Curriculum Development Services           | 6300    | 2,420,868.00    | 2,420,868.00    | 286,291.41      | 11.83%         | 250,530.32      | 35,761.09           | 14.27%              |
| Instructional Staff Training Services                     | 6400    | 1,414,041.00    | 1,414,041.00    | 77,417.83       | 5.47%          | 96,108.56       | (18,690.73)         | -19.45%             |
| Instruction Related Technolgy                             | 6500    | 2,454,490.00    | 2,454,490.00    | 356,892.48      | 14.54%         | 343,975.15      | 12,917.33           | 3.76%               |
| Board                                                     | 7100    | 979,175.00      | 979,175.00      | 71,956.78       | 7.35%          | 76,232.11       | (4,275.33)          | -5.61%              |
| General Administration                                    | 7200    | 1,522,246.00    | 1,522,246.00    | 237,549.18      | 15.61%         | 206,937.08      | 30,612.10           | 14.79%              |
| School Administration                                     | 7300    | 16,537,734.00   | 16,537,734.00   | 2,236,098.75    | 13.52%         | 2,318,842.74    | (82,743.99)         | -3.57%              |
| Facilities Acquisition and Construction                   | 7410    | 0.00            | 0.00            | 14,105.28       |                | 0.00            | 14,105.28           |                     |
| Fiscal Services                                           | 7500    | 1,943,736.00    | 1,943,736.00    | 304,523.91      | 15.67%         | 305,055.27      | (531.36)            | -0.17%              |
| Food Services                                             | 7600    | 29,926.00       | 29,926.00       | 31,421.63       | 105.00%        | 0.00            | 31,421.63           | 100.00%             |
| Central Services                                          | 7700    | 5,529,486.00    | 5,529,486.00    | 850,943.72      | 15.39%         | 816,199.63      | 34,744.09           | 4.26%               |
| Pupil Transportation Services                             | 7800    | 16,926,047.00   | 16,926,047.00   | 1,384,720.02    | 8.18%          | 1,238,609.71    | 146,110.31          | 11.80%              |
| Operation of Plant                                        | 7900    | 33,651,747.00   | 33,651,747.00   | 4,550,524.11    | 13.52%         | 4,338,610.61    | 211,913.50          | 4.88%               |
| Maintenance of Plant                                      | 8100    | 15,530,937.00   | 15,530,937.00   | 2,728,523.54    | 17.57%         | 2,618,748.52    | 109,775.02          | 4.19%               |
| Administrative Tech Services                              | 8200    | 2,573,338.00    | 2,573,338.00    | 579,889.12      | 22.53%         | 636,581.27      | (56,692.15)         | -8.91%              |
| Community Services                                        | 9100    | 1,540,414.00    | 1,540,414.00    | 73,477.64       | 4.77%          | 72,495.36       | 982.28              | 1.35%               |
| Debt Service                                              | 9200    |                 |                 |                 |                |                 |                     |                     |
| Total Expenditures                                        |         | 374,826,816.00  | 374,826,816.00  | 33,551,505.40   | 8.95%          | 36,204,685.39   | (2,653,179.99)      | -7.33%              |
| Excess (Deficiency) of Revenues Over (Under) Expenditures | 3       | (33,667,398.00) | (33,667,398.00) | (19,195,860.55) | 57.02%         | (22,465,804.13) | 3,269,943.58        | -14.56%             |
| OTHER FINANCING SOURCES (USES)                            |         |                 |                 |                 |                |                 |                     |                     |
| Other Financing Sources                                   | 3700    | 0.00            | 0.00            | 0.00            |                | 1,071.23        | (1,071.23)          | -100.00%            |
| Transfers In                                              | 3600    | 20,135,818.00   | 20,135,818.00   | 311,176.00      | 1.55%          | 439,050.00      | (127,874.00)        | -29.13%             |
| Transfers Out                                             | 9700    | (550,279.00)    | (550,279.00)    | 0.00            | 0.00%          | 0.00            | 0.00                |                     |
| <b>Total Other Financing Sources (Uses)</b>               |         | 19,585,539.00   | 19,585,539.00   | 311,176.00      | 1.59%          | 440,121.23      | (128,945.23)        | -29.30%             |
| Net Change in Fund Balances                               |         | (14,081,859.00) | (14,081,859.00) | (18,884,684.55) | 134.11%        | (22,025,682.90) | 3,140,998.35        | -14.26%             |
| Fund Balances, Prior Year                                 | 2800    | 63,999,318.00   | 63,999,318.00   | 63,999,318.00   | 100.00%        | 64,819,785.00   | (820,467.00)        | -1.27%              |
| Adjustment to Fund Balances                               | 2891    |                 | 0.00            |                 |                |                 |                     |                     |
| Fund Balances, Current Year                               | 2700    | 49,917,459.00   | 49,917,459.00   | 45,114,633.45   | 90.38%         | 42,794,102.10   | 2,320,531.35        | 5.42%               |