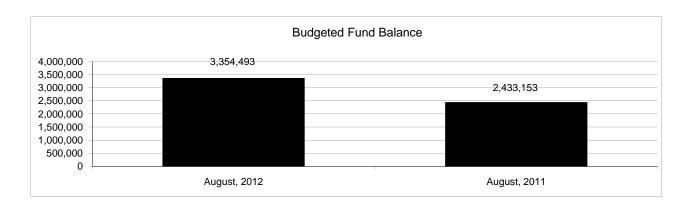

|                                                           |         |               |               |              | Food Se        | ervice       |                     |                     |
|-----------------------------------------------------------|---------|---------------|---------------|--------------|----------------|--------------|---------------------|---------------------|
| The School District of Sarasota County, FL                |         |               |               |              |                |              |                     |                     |
| Revenue & Expenditures - Budget And Actual                | Account | Budgeted      |               | Actual       | Percentage of  | Prior YTD    | Difference          | %                   |
| August 31, 2012                                           | Number  | Original      | Current       | Amounts      | Current Budget | Actual       | Increase/(Decrease) | Increase/(Decrease) |
| REVENUES                                                  |         |               |               |              |                |              |                     |                     |
| Federal Direct                                            | 3100    |               |               |              |                |              |                     |                     |
| Federal Through State                                     | 3200    | 10,899,708.00 | 10,899,708.00 |              | 0.00%          |              | 0.00                |                     |
| State Sources                                             | 3300    | 176,587.00    | 176,587.00    |              | 0.00%          |              | 0.00                |                     |
| Local Sources                                             | 3400    | 5,541,626.00  | 5,541,626.00  | 628,384.41   | 11.34%         | 618,212.60   | 10,171.81           | 1.65%               |
| Total Revenues                                            |         | 16,617,921.00 | 16,617,921.00 | 628,384.41   | 3.78%          | 618,212.60   | 10,171.81           | 1.65%               |
| EXPENDITURES                                              |         |               |               |              |                |              |                     |                     |
| Current:                                                  |         |               |               |              |                |              |                     |                     |
| Instruction                                               | 5000    |               |               |              |                |              |                     |                     |
| Pupil Personnel Services                                  | 6100    |               |               |              |                |              |                     |                     |
| Instructional Media Services                              | 6200    |               |               |              |                |              |                     |                     |
| Instruction and Curriculum Development Services           | 6300    |               |               |              |                |              |                     |                     |
| Instructional Staff Training Services                     | 6400    |               |               |              |                |              |                     |                     |
| Instruction Related Technolgy                             | 6500    |               |               |              |                |              |                     |                     |
| Board                                                     | 7100    |               |               |              |                |              |                     |                     |
| General Administration                                    | 7200    |               |               |              |                |              |                     |                     |
| School Administration                                     | 7300    |               |               |              |                |              |                     |                     |
| Facilities Acquisition and Construction                   | 7410    |               |               |              |                |              |                     |                     |
| Fiscal Services                                           | 7500    |               |               |              |                |              |                     |                     |
| Food Services                                             | 7600    | 16,316,613.00 | 16,316,613.00 | 901,238.92   | 5.52%          | 552,175.17   | 349,063.75          | 63.22%              |
| Central Services                                          | 7700    |               |               |              |                |              |                     |                     |
| Pupil Transportation Services                             | 7800    |               |               |              |                |              |                     |                     |
| Operation of Plant                                        | 7900    |               |               |              |                |              |                     |                     |
| Maintenance of Plant                                      | 8100    |               |               |              |                |              |                     |                     |
| Administrative Tech Services                              | 8200    |               |               |              |                |              |                     |                     |
| Community Services                                        | 9100    |               |               |              |                |              |                     |                     |
| Debt Service                                              | 9200    |               |               |              |                |              |                     |                     |
| Total Expenditures                                        |         | 16,316,613.00 | 16,316,613.00 | 901,238.92   | 5.52%          | 552,175.17   | 349,063.75          | 63.22%              |
| Excess (Deficiency) of Revenues Over (Under) Expenditures | 3       | 301,308.00    | 301,308.00    | (272,854.51) | -90.56%        | 66,037.43    | (338,891.94)        | -513.18%            |
| OTHER FINANCING SOURCES (USES)                            |         |               |               |              |                |              |                     |                     |
| Transfers In                                              | 3600    |               |               |              |                |              | 0.00                |                     |
| Transfers Out                                             | 9700    |               |               |              |                |              | 0.00                |                     |
| Total Other Financing Sources (Uses)                      |         | 0.00          | 0.00          | 0.00         |                | 0.00         | 0.00                |                     |
| Net Change in Fund Balances                               |         | 301,308.00    | 301,308.00    | (272,854.51) | -90.56%        | 66,037.43    | (338,891.94)        | -513.18%            |
| Fund Balances, Prior Year                                 | 2800    | 3,053,185.00  | 3,053,185.00  | 3,053,184.59 | 100.00%        | 1,744,809.23 | 1,308,375.36        | 74.99%              |
| Adjustment to Fund Balances                               | 2891    |               |               |              |                |              |                     |                     |
| Fund Balances, Current Year                               | 2700    | 3,354,493.00  | 3,354,493.00  | 2,780,330.08 | 82.88%         | 1,810,846.66 | 969,483.42          | 53.54%              |