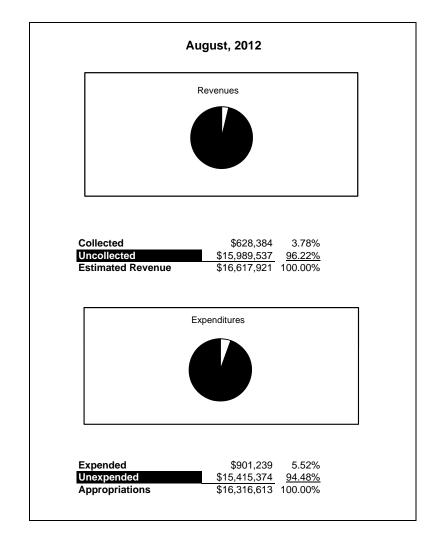

|                                                           |         |               |               |              | Food Se        | ervice       |                     |                     |
|-----------------------------------------------------------|---------|---------------|---------------|--------------|----------------|--------------|---------------------|---------------------|
| The School District of Sarasota County, FL                |         |               |               |              |                |              |                     |                     |
| Revenue & Expenditures - Budget And Actual                | Account | Budgeted      |               | Actual       | Percentage of  | Prior YTD    | Difference          | %                   |
| August 31, 2012                                           | Number  | Original      | Current       | Amounts      | Current Budget | Actual       | Increase/(Decrease) | Increase/(Decrease) |
| REVENUES                                                  |         |               |               |              |                |              |                     |                     |
| Federal Direct                                            | 3100    |               |               |              |                |              |                     |                     |
| Federal Through State                                     | 3200    | 10,899,708.00 | 10,899,708.00 |              | 0.00%          |              | 0.00                |                     |
| State Sources                                             | 3300    | 176,587.00    | 176,587.00    |              | 0.00%          |              | 0.00                |                     |
| Local Sources                                             | 3400    | 5,541,626.00  | 5,541,626.00  | 628,384.41   | 11.34%         | 618,212.60   | 10,171.81           | 1.65%               |
| Total Revenues                                            |         | 16,617,921.00 | 16,617,921.00 | 628,384.41   | 3.78%          | 618,212.60   | 10,171.81           | 1.65%               |
| EXPENDITURES                                              |         |               |               |              |                |              |                     |                     |
| Current:                                                  |         |               |               |              |                |              |                     |                     |
| Instruction                                               | 5000    |               |               |              |                |              |                     |                     |
| Pupil Personnel Services                                  | 6100    |               |               |              |                |              |                     |                     |
| Instructional Media Services                              | 6200    |               |               |              |                |              |                     |                     |
| Instruction and Curriculum Development Services           | 6300    |               |               |              |                |              |                     |                     |
| Instructional Staff Training Services                     | 6400    |               |               |              |                |              |                     |                     |
| Instruction Related Technolgy                             | 6500    |               |               |              |                |              |                     |                     |
| Board                                                     | 7100    |               |               |              |                |              |                     |                     |
| General Administration                                    | 7200    |               |               |              |                |              |                     |                     |
| School Administration                                     | 7300    |               |               |              |                |              |                     |                     |
| Facilities Acquisition and Construction                   | 7410    |               |               |              |                |              |                     |                     |
| Fiscal Services                                           | 7500    |               |               |              |                |              |                     |                     |
| Food Services                                             | 7600    | 16,316,613.00 | 16,316,613.00 | 901,238.92   | 5.52%          | 552,175.17   | 349,063.75          | 63.22%              |
| Central Services                                          | 7700    |               |               |              |                |              |                     |                     |
| Pupil Transportation Services                             | 7800    |               |               |              |                |              |                     |                     |
| Operation of Plant                                        | 7900    |               |               |              |                |              |                     |                     |
| Maintenance of Plant                                      | 8100    |               |               |              |                |              |                     |                     |
| Administrative Tech Services                              | 8200    |               |               |              |                |              |                     |                     |
| Community Services                                        | 9100    |               |               |              |                |              |                     |                     |
| Debt Service                                              | 9200    |               |               |              |                |              |                     |                     |
| Total Expenditures                                        |         | 16,316,613.00 | 16,316,613.00 | 901,238.92   | 5.52%          | 552,175.17   | 349,063.75          | 63.22%              |
| Excess (Deficiency) of Revenues Over (Under) Expenditures | 3       | 301,308.00    | 301,308.00    | (272,854.51) | -90.56%        | 66,037.43    | (338,891.94)        | -513.18%            |
| OTHER FINANCING SOURCES (USES)                            |         |               |               |              |                |              |                     |                     |
| Transfers In                                              | 3600    |               |               |              |                |              | 0.00                |                     |
| Transfers Out                                             | 9700    |               |               |              |                |              | 0.00                |                     |
| Total Other Financing Sources (Uses)                      |         | 0.00          | 0.00          | 0.00         |                | 0.00         | 0.00                |                     |
| Net Change in Fund Balances                               |         | 301,308.00    | 301,308.00    | (272,854.51) | -90.56%        | 66,037.43    | (338,891.94)        | -513.18%            |
| Fund Balances, Prior Year                                 | 2800    | 3,053,185.00  | 3,053,185.00  | 3,053,184.59 | 100.00%        | 1,744,809.23 | 1,308,375.36        | 74.99%              |
| Adjustment to Fund Balances                               | 2891    |               |               |              |                |              |                     |                     |
| Fund Balances, Current Year                               | 2700    | 3,354,493.00  | 3,354,493.00  | 2,780,330.08 | 82.88%         | 1,810,846.66 | 969,483.42          | 53.54%              |