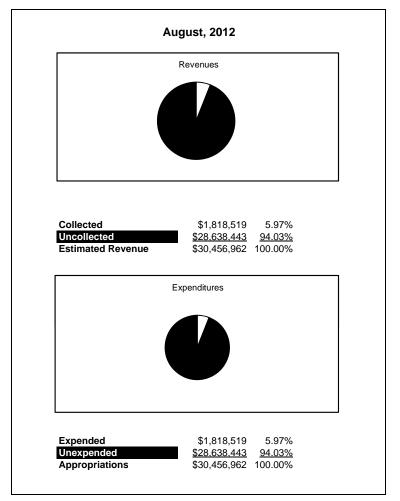

|                                                          |         |               |               |              | Special        | Revenue      |                     |                     |
|----------------------------------------------------------|---------|---------------|---------------|--------------|----------------|--------------|---------------------|---------------------|
| The School District of Sarasota County, FL               |         |               |               |              |                |              |                     |                     |
| Revenue & Expenditures - Budget And Actual               | Account | Budgeted      | Amounts       | Actual       | Percentage of  | Prior YTD    | Difference          | %                   |
| August 31, 2012                                          | Number  | Original      | Current       | Amounts      | Current Budget | Actual       | Increase/(Decrease) | Increase/(Decrease) |
| REVENUES                                                 |         |               |               |              |                |              |                     |                     |
| Federal Direct                                           | 3100    | 873,458.00    | 873,458.00    | 80,906.70    | 9.26%          | 126,013.50   | (45,106.80)         | -35.80%             |
| Federal Through State                                    | 3200    | 28,489,934.00 | 28,489,934.00 | 1,559,276.12 | 5.47%          | 1,385,471.71 | 173,804.41          | 12.54%              |
| State Sources                                            | 3300    |               |               |              |                |              |                     |                     |
| Local Sources                                            | 3400    | 1,093,570.00  | 1,093,570.00  | 178,336.64   | 16.31%         |              | 178,336.64          |                     |
| Total Revenues                                           |         | 30,456,962.00 | 30,456,962.00 | 1,818,519.46 | 5.97%          | 1,511,485.21 | 307,034.25          | 20.31%              |
| EXPENDITURES                                             |         |               |               |              |                |              |                     |                     |
| Current:                                                 |         |               |               |              |                |              |                     |                     |
| Instruction                                              | 5000    | 20,235,249.00 | 20,235,249.00 | 770,548.01   | 3.81%          | 912,409.66   | (141,861.65)        | -15.55%             |
| Pupil Personnel Services                                 | 6100    | 2,862,956.00  | 2,862,956.00  | 188,158.28   | 6.57%          | 147,063.55   | 41,094.73           | 27.94%              |
| Instructional Media Services                             | 6200    |               |               |              |                |              |                     |                     |
| Instruction and Curriculum Development Services          | 6300    | 891,749.00    | 891,749.00    | 130,566.46   | 14.64%         | 109,044.94   | 21,521.52           | 19.74%              |
| Instructional Staff Training Services                    | 6400    | 3,239,915.00  | 3,239,915.00  | 411,435.54   | 12.70%         | 200,054.08   | 211,381.46          | 105.66%             |
| Instruction Related Technolgy                            | 6500    | 104,598.00    | 104,598.00    | 175,556.40   | 167.84%        | 398.32       | 175,158.08          | 43974.21%           |
| Board                                                    | 7100    |               |               |              |                |              |                     |                     |
| General Administration                                   | 7200    | 659,865.00    | 659,865.00    | 41,799.06    | 6.33%          | 39,389.26    | 2,409.80            | 6.12%               |
| School Administration                                    | 7300    |               |               |              |                |              |                     |                     |
| Facilities Acquisition and Construction                  | 7410    | 15,488.00     | 15,488.00     | 5,657.64     | 36.53%         | 545.94       | 5,111.70            | 936.31%             |
| Fiscal Services                                          | 7500    | 32,626.00     | 32,626.00     | 6,414.04     | 19.66%         | 6,477.08     | (63.04)             | -0.97%              |
| Food Services                                            | 7600    |               |               |              |                |              |                     |                     |
| Central Services                                         | 7700    | 1,487,252.00  | 1,487,252.00  | 19,472.02    | 1.31%          | 10,799.84    | 8,672.18            | 80.30%              |
| Pupil Transportation Services                            | 7800    | 289,964.00    | 289,964.00    | 450.00       | 0.16%          |              | 450.00              |                     |
| Operation of Plant                                       | 7900    | 2,300.00      | 2,300.00      | 0.00         | 0.00%          |              | 0.00                |                     |
| Maintenance of Plant                                     | 8100    |               |               |              |                |              |                     |                     |
| Administrative Tech Services                             | 8200    |               |               |              |                |              |                     |                     |
| Community Services                                       | 9100    | 635,000.00    | 635,000.00    | 68,462.01    | 10.78%         | 85,302.54    | (16,840.53)         | -19.74%             |
| Debt Service                                             | 9200    |               |               |              |                |              |                     |                     |
| Total Expenditures                                       |         | 30,456,962.00 | 30,456,962.00 | 1,818,519.46 | 5.97%          | 1,511,485.21 | 307,034.25          | 20.31%              |
| Excess (Deficiency) of Revenues Over (Under) Expenditure | es      | 0.00          | 0.00          | 0.00         |                | 0.00         | 0.00                |                     |
| OTHER FINANCING SOURCES (USES)                           |         |               |               |              |                |              |                     |                     |
| Transfers In                                             | 3600    |               |               |              |                |              |                     |                     |
| Transfers Out                                            | 9700    |               |               |              |                |              |                     |                     |
| Total Other Financing Sources (Uses)                     |         | 0.00          | 0.00          | 0.00         |                | 0.00         | 0.00                |                     |
| Net Change in Fund Balances                              |         | 0.00          | 0.00          | 0.00         |                | 0.00         | 0.00                |                     |
| Fund Balances, Prior Year                                | 2800    | 0.00          | 0.00          | 0.00         |                | 0.00         | 0.00                |                     |
| Adjustment to Fund Balances                              | 2891    |               |               |              |                |              |                     |                     |
| Fund Balances, Current Year                              | 2700    | 0.00          | 0.00          | 0.00         |                | 0.00         | 0.00                |                     |

# **Special Revenue Fund**