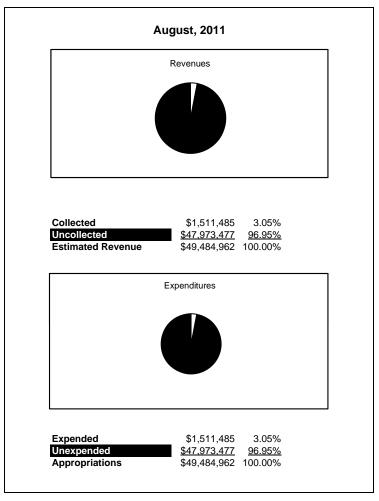

|                                                           |         |                 |                 |                 | General        | Fund            |                     |                     |
|-----------------------------------------------------------|---------|-----------------|-----------------|-----------------|----------------|-----------------|---------------------|---------------------|
| The School District of Sarasota County, FL                |         |                 |                 |                 |                |                 |                     |                     |
| Revenue & Expenditures - Budget And Actual                | Account | Budgeted        | Amounts         | Actual          | Percentage of  | Prior YTD       | Difference          | %                   |
| August 31, 2012                                           | Number  | Original        | Current         | Amounts         | Current Budget | Actual          | Increase/(Decrease) | Increase/(Decrease) |
| REVENUES                                                  |         |                 |                 |                 |                |                 |                     |                     |
| Federal Direct                                            | 3100    | 2,696,344.00    | 2,696,344.00    | 21,573.59       | 0.80%          | 24,177.00       | (2,603.41)          | -10.77%             |
| Federal Through State                                     | 3200    | 0.00            | 0.00            | 112,134.12      |                | 0.00            | 112,134.12          |                     |
| State Sources                                             | 3300    | 76,326,878.00   | 76,326,878.00   | 12,886,364.21   | 16.88%         | 12,665,853.74   | 220,510.47          | 1.74%               |
| Local Sources                                             | 3400    | 262,136,196.00  | 262,136,196.00  | 1,335,572.93    | 0.51%          | 1,048,850.52    | 286,722.41          | 27.34%              |
| Total Revenues                                            |         | 341,159,418.00  | 341,159,418.00  | 14,355,644.85   | 4.21%          | 13,738,881.26   | 616,763.59          | 4.49%               |
| EXPENDITURES                                              |         |                 |                 |                 |                |                 |                     |                     |
| Current:                                                  |         |                 |                 |                 |                |                 |                     |                     |
| Instruction                                               | 5000    | 245,348,243.00  | 245,348,243.00  | 17,569,380.72   | 7.16%          | 20,919,097.60   | (3,349,716.88)      | -16.01%             |
| Pupil Personnel Services                                  | 6100    | 21,271,127.00   | 21,271,127.00   | 1,639,013.77    | 7.71%          | 1,691,238.30    | (52,224.53)         | -3.09%              |
| Instructional Media Services                              | 6200    | 5,153,261.00    | 5,153,261.00    | 558,775.51      | 10.84%         | 275,423.16      | 283,352.35          | 102.88%             |
| Instruction and Curriculum Development Services           | 6300    | 2,420,868.00    | 2,420,868.00    | 286,291.41      | 11.83%         | 250,530.32      | 35,761.09           | 14.27%              |
| Instructional Staff Training Services                     | 6400    | 1,414,041.00    | 1,414,041.00    | 77,417.83       | 5.47%          | 96,108.56       | (18,690.73)         | -19.45%             |
| Instruction Related Technolgy                             | 6500    | 2,454,490.00    | 2,454,490.00    | 356,892.48      | 14.54%         | 343,975.15      | 12,917.33           | 3.76%               |
| Board                                                     | 7100    | 979,175.00      | 979,175.00      | 71,956.78       | 7.35%          | 76,232.11       | (4,275.33)          | -5.61%              |
| General Administration                                    | 7200    | 1,522,246.00    | 1,522,246.00    | 237,549.18      | 15.61%         | 206,937.08      | 30,612.10           | 14.79%              |
| School Administration                                     | 7300    | 16,537,734.00   | 16,537,734.00   | 2,236,098.75    | 13.52%         | 2,318,842.74    | (82,743.99)         | -3.57%              |
| Facilities Acquisition and Construction                   | 7410    | 0.00            | 0.00            | 14,105.28       |                | 0.00            | 14,105.28           |                     |
| Fiscal Services                                           | 7500    | 1,943,736.00    | 1,943,736.00    | 304,523.91      | 15.67%         | 305,055.27      | (531.36)            | -0.17%              |
| Food Services                                             | 7600    | 29,926.00       | 29,926.00       | 31,421.63       | 105.00%        | 0.00            | 31,421.63           | 100.00%             |
| Central Services                                          | 7700    | 5,529,486.00    | 5,529,486.00    | 850,943.72      | 15.39%         | 816,199.63      | 34,744.09           | 4.26%               |
| Pupil Transportation Services                             | 7800    | 16,926,047.00   | 16,926,047.00   | 1,384,720.02    | 8.18%          | 1,238,609.71    | 146,110.31          | 11.80%              |
| Operation of Plant                                        | 7900    | 33,651,747.00   | 33,651,747.00   | 4,550,524.11    | 13.52%         | 4,338,610.61    | 211,913.50          | 4.88%               |
| Maintenance of Plant                                      | 8100    | 15,530,937.00   | 15,530,937.00   | 2,728,523.54    | 17.57%         | 2,618,748.52    | 109,775.02          | 4.19%               |
| Administrative Tech Services                              | 8200    | 2,573,338.00    | 2,573,338.00    | 579,889.12      | 22.53%         | 636,581.27      | (56,692.15)         | -8.91%              |
| Community Services                                        | 9100    | 1,540,414.00    | 1,540,414.00    | 73,477.64       | 4.77%          | 72,495.36       | 982.28              | 1.35%               |
| Debt Service                                              | 9200    |                 |                 |                 |                |                 |                     |                     |
| Total Expenditures                                        |         | 374,826,816.00  | 374,826,816.00  | 33,551,505.40   | 8.95%          | 36,204,685.39   | (2,653,179.99)      | -7.33%              |
| Excess (Deficiency) of Revenues Over (Under) Expenditures | 3       | (33,667,398.00) | (33,667,398.00) | (19,195,860.55) | 57.02%         | (22,465,804.13) | 3,269,943.58        | -14.56%             |
| OTHER FINANCING SOURCES (USES)                            |         |                 |                 |                 |                |                 |                     |                     |
| Other Financing Sources                                   | 3700    | 0.00            | 0.00            | 0.00            |                | 1,071.23        | (1,071.23)          | -100.00%            |
| Transfers In                                              | 3600    | 20,135,818.00   | 20,135,818.00   | 311,176.00      | 1.55%          | 439,050.00      | (127,874.00)        | -29.13%             |
| Transfers Out                                             | 9700    | (550,279.00)    | (550,279.00)    | 0.00            | 0.00%          | 0.00            | 0.00                |                     |
| <b>Total Other Financing Sources (Uses)</b>               |         | 19,585,539.00   | 19,585,539.00   | 311,176.00      | 1.59%          | 440,121.23      | (128,945.23)        | -29.30%             |
| Net Change in Fund Balances                               |         | (14,081,859.00) | (14,081,859.00) | (18,884,684.55) | 134.11%        | (22,025,682.90) | 3,140,998.35        | -14.26%             |
| Fund Balances, Prior Year                                 | 2800    | 63,999,318.00   | 63,999,318.00   | 63,999,318.00   | 100.00%        | 64,819,785.00   | (820,467.00)        | -1.27%              |
| Adjustment to Fund Balances                               | 2891    |                 | 0.00            |                 |                |                 |                     |                     |
| Fund Balances, Current Year                               | 2700    | 49,917,459.00   | 49,917,459.00   | 45,114,633.45   | 90.38%         | 42,794,102.10   | 2,320,531.35        | 5.42%               |